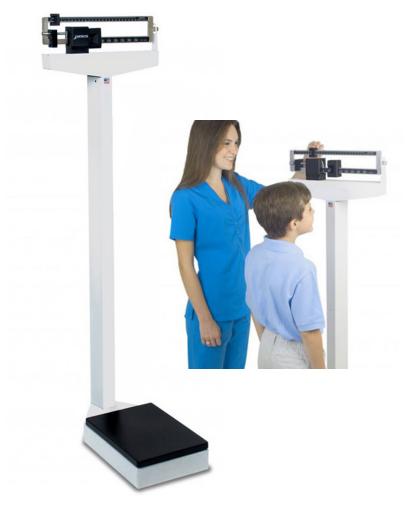

## PHYSICIANS SCALES

**CAR-437** 

- World-renowned USA-made eye-level mechanical weigh beam physician scales
- Heavy-duty solid stable 10.5 x 14.5 inch platform
- Dual-reading die-cast weighbeam which may be read from either side of the scale
- Long-lasting, durable steel construction with an electrostatic powder paint finish for optimum quality
- Capacity may be increased by using an optional counterweight. Scale is 59 inch (150 cm) high
- Height rod, wheels and handpost features available auxiliary graduations from 76 to 60 cm with 1/4 in and 1 mm increments

| Overall Weight | Width | Length | Height |  |
|----------------|-------|--------|--------|--|
| 35 lbs.        | 10.5" | 14.5"  | 59"    |  |
|                |       |        |        |  |

## FEATURES AND SPECIFICATIONS

User Weight: 400 lb.

Platform Height: 4"

Finishes: White